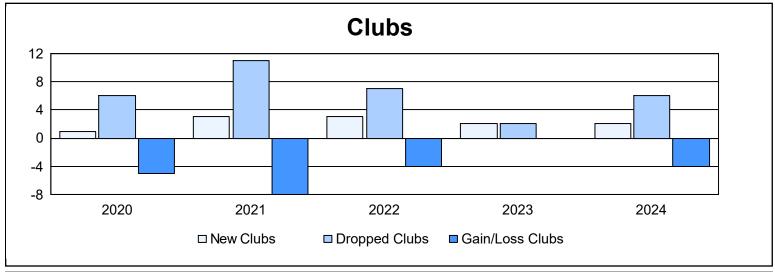

| Year      | New<br>Clubs | Dropped<br>Clubs | Gain/<br>Loss<br>Clubs | New<br>Members | Charter<br>Members | Reinstate<br>Members | Transfer<br>Members | Total<br>Member<br>Added | Total<br>Members<br>Dropped | Gain/<br>Loss<br>Members |
|-----------|--------------|------------------|------------------------|----------------|--------------------|----------------------|---------------------|--------------------------|-----------------------------|--------------------------|
| 2019-2020 | 1            | 6                | -5                     | 256            | 28                 | 9                    | 12                  | 305                      | 429                         | -124                     |
| 2020-2021 | 3            | 11               | -8                     | 293            | 83                 | 26                   | 25                  | 427                      | 500                         | -73                      |
| 2021-2022 | 3            | 7                | -4                     | 333            | 108                | 18                   | 13                  | 472                      | 532                         | -60                      |
| 2022-2023 | 2            | 2                | 0                      | 320            | 38                 | 5                    | 4                   | 367                      | 360                         | 7                        |
| 2023-2024 | 2            | 6                | -4                     | 230            | 43                 | 20                   | 8                   | 301                      | 450                         | -149                     |
| Average   | 2            | 6                | -4                     | 286            | 60                 | 16                   | 12                  | 374                      | 454                         | -80                      |